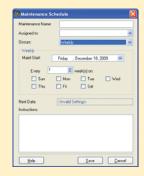

 Navigate MobileAsset using the intuitively-designed interface

Attach photos or contracts to an asset record for quick reference

 Establish a maintenance schedule and review asset maintenance history

#### **BENEFITS**

- ▶ Know which assets your company owns and who has each item
- ▶ Track the cost, depreciation, and maintenance of your assets
- ▶ Eliminate wasted time spent searching for lost or misplaced assets
- Reduce unnecessary expenses to replace lost equipment
- Easily audit your organization's assets on your PC or mobile computer
- Extend the useful life of assets by implementing a maintenance schedule