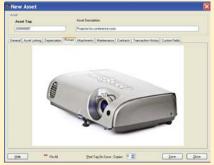

With MobileAsset, managing your organization's assets is simple and efficient. MobileAsset captures important information about each asset, including location, check-in and check-out, due-date, due-time, maintenance schedule, and transactional history. Warranty contracts, user manuals, and other important documentation can be attached to asset records for quick reference. Customize up to 20 additional data fields to ensure the right fit for your environment.

 Navigate MobileAsset using the intuitively-designed interface

Attach photos or contracts to an asset record for quick reference

 Establish a maintenance schedule and review asset maintenance history